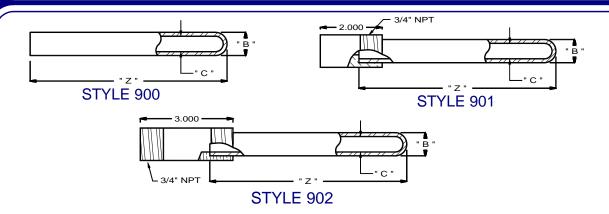

### **CERAMIC - ALUMINA 99.8%**

| PART NO. |
|----------|
| 900      |
| 901      |
| 902      |

| SIZE<br>P/N | " B "<br>WELL DIA. | " C "<br>BORE |
|-------------|--------------------|---------------|
| Α           | .375"              | .250"         |
| В           | .500"              | .375"         |
| С           | .688"              | .437"         |
| D           | .75"               | .500"         |

#### HOW TO ORDER:

PART NO.

SIZE P/N

LENGTH " Z "

OPTIONS AS REQUIRED